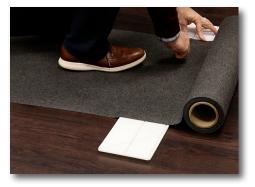

## SURE STRIDE'S DURABLE ADHESIVE BACKING

Sure Stride provides the best-performing and user-friendly backing in the industry through a molten polymer backing process. The backing allows the product to be removed with zero adhesive transfer and fiber that will not separate from the backing. Our hassle-free backing allows mats to be left

in place during routine cleaning; floor scrubbers,

vacuums, and mops will pass right over without causing damage to existing floors, helping you save time, labor, and money. The low-profile design enhances appearance while the overall construction helps to eliminate slips, trips, and falls, reducing