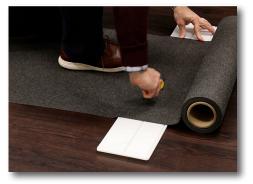

## HASSLE-FREE, NO TOUCH CLEANING

Our hassle-free backing allows mats to be left in place during routine cleaning; floor scrubbers, vacuums, and mops will pass right over without causing damage to existing floors