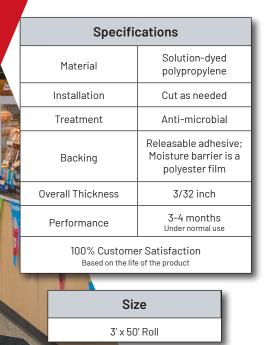

## Sure Stride®

Slip-Resistant Matting









- Mats dissipate liquids quickly for a faster drying time and feature a moisture barrier that keeps fluids from soaking through your floors.
- Sure Stride matting has an anti-microbial treatment that helps prevent odors and bacteria growth.
- This hassle-free matting can be left in place during routine cleaning and cut from the roll on demand, as needed.







The Matworks turnkey program provides installation, removal, and replacement of Sure Stride matting on a 90-day cycle to ensure maximum performance, taking the load off you.

## PRODUCT INFO



## SURE STRIDE'S DURABLE ADHESIVE BACKING

Sure Stride provides the best-performing and user-friendly backing in the industry through a molten polymer backing process. The backing allows the product to be removed with zero adhesive transfer and fiber that will not separate from the backing. Our hassle-free backing allows mats to be left

in place during routine cleaning; floor scrubbers,

vacuums, and mops will pass right over without causing damage to existing floors, helping you save time, labor, and money. The low-profile design enhances appearance while the overall construction helps to eliminate slips, trips, and falls, reducing

the store's liability and claims. Safety has never been so easy!



## HASSLE-FREE, NO TOUCH CLEANING

Our hassle-free backing allows mats to be left in pl