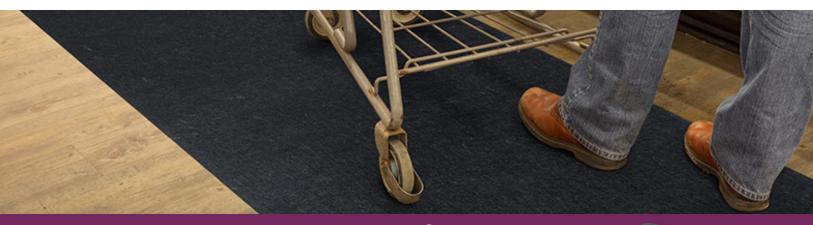

## Sure Stride®

Slip-Resistant Matting

- Mats dissipate liquids quickly for a faster drying time and feature a moisture barrier that keeps fluids from soaking through your floors.
- Sure Stride matting has an anti-microbial treatment that helps prevent odors and bacteria growth.
- This hassle-free matting can be left in place during routine cleaning and cut from the roll on demand, as needed.

## SURE STRIDE'S DURABLE ADHESIVE BACKING

Sure Stride provides the best-performing and user-friendly backing in the industry through a molten polymer backing process. The backing allows the product to be removed with zero adhesive transfer and fiber that will not separate from the backing. Our hassle-free backing allows mats to be left

in place during routine cleaning; floor scrubbers,

vacuums, and mops will pass right over without causing damage to existing floors, helping you save time, labor, and money. The low-profile design enhances appearance while the overall construction helps to eliminate slips, trips, and falls, reducing

the store's liability and claims. Safety has never been so easy!