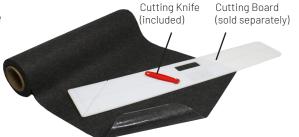

## Sure Stride®

Slip-Resistant Matting

- Mats dissipate liquids quickly for a faster drying time and feature a moisture barrier that keeps fluids from soaking through your floors.
- Sure Stride matting has an anti-microbial treatment that helps prevent odors and bacteria growth.
- This hassle-free matting can be left in place during routine cleaning and cut from the roll on demand, as needed.